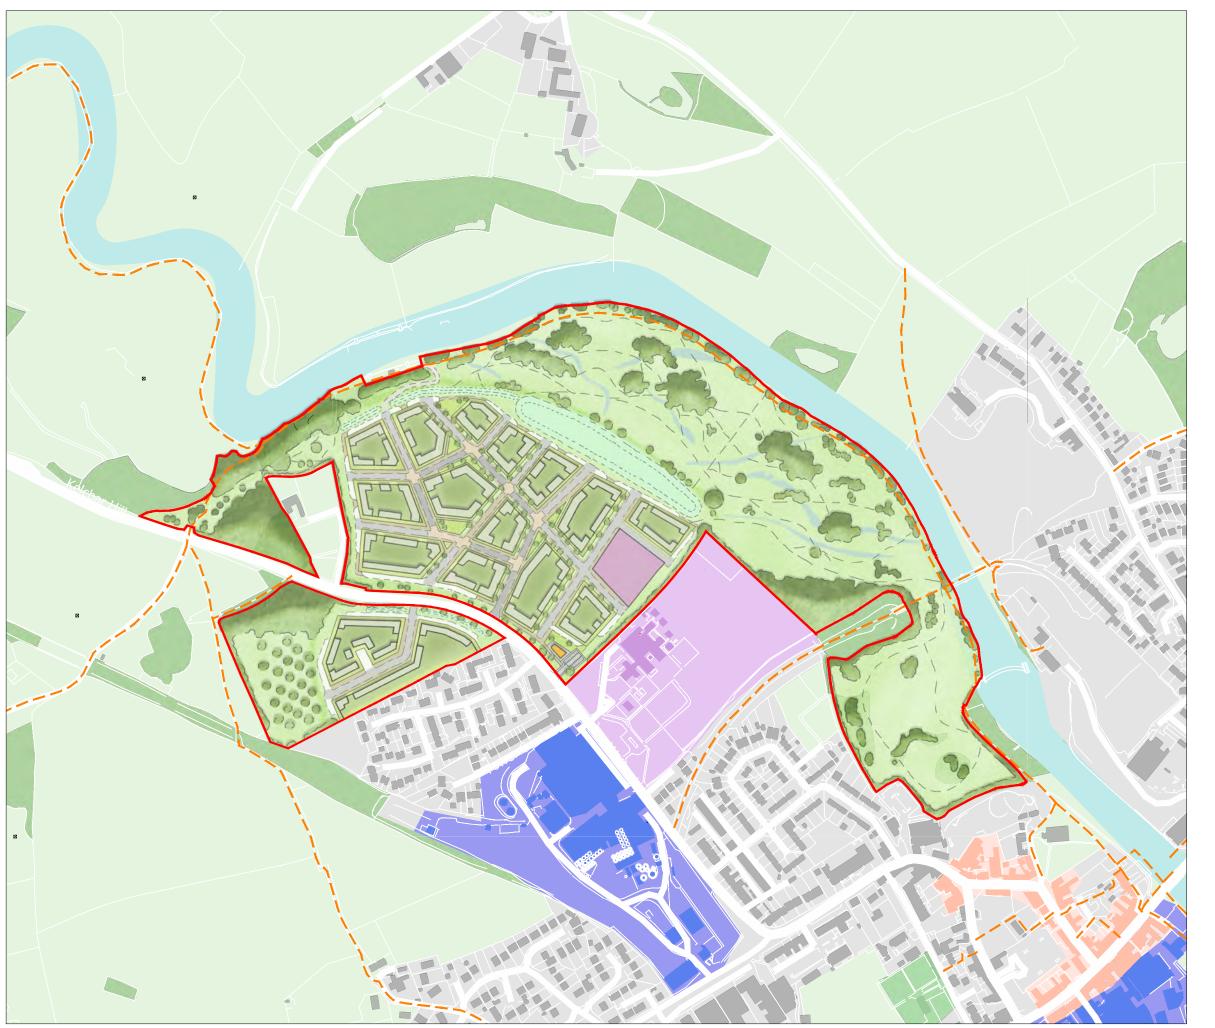

The scaling of this drawing cannot be assured

Revision D Concept plan updated Date Drn Ckd 24.07.23 SM RJP

Site boundary

\_ \_ \_ Public rights of way

Pr

Proposed development area

Proposed specialist older persons accomodation

Proposed mobility hub

Proposed private drives

Proposed school drop off

Proposed infrastructure

Proposed attenuation

Formal open space

Public open space

Retained and enhanced trees and hedgerows

Land at Kelcbar Hill, Tadcaster
Drawing Title

 Date
 Scale
 Drawn by
 Check by

 26.10.22
 1:5,000 @ A3
 SM
 LH

 Project No
 Drawing No
 Revision

 33954
 BM-M-05
 D

 50
 150
 250m

Stantec UK Limited
10th Floor
Bank House
8 Cherry Street
Birmingham
B2 SAL
T: 0121 633 2900
stantec.com\uk